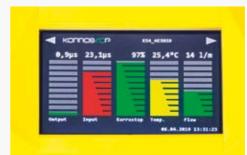

## **User Manual**

Slot for a USB drive with user manual

- Measuring device with real live data Online permanent measurement
- Dynamic measurement intervals with digital or analogue measurement illustration
- Conductive value output Conductive value input KORROSTOP (water quality) in % Water temperature Flow rate in l/min.
- 24 hour historical data storage
- Query options (logs) via LAN / PC / Wi-Fi / USB
- LAN / PC built-in web server and evaluation software
- Wi-Fi direct for mobile devices
- Data transfer via USB / LAN / Wi-Fi
- Can be built into existing company IT systems, e.g. via REST services or MQTT
- Cloud connection optional