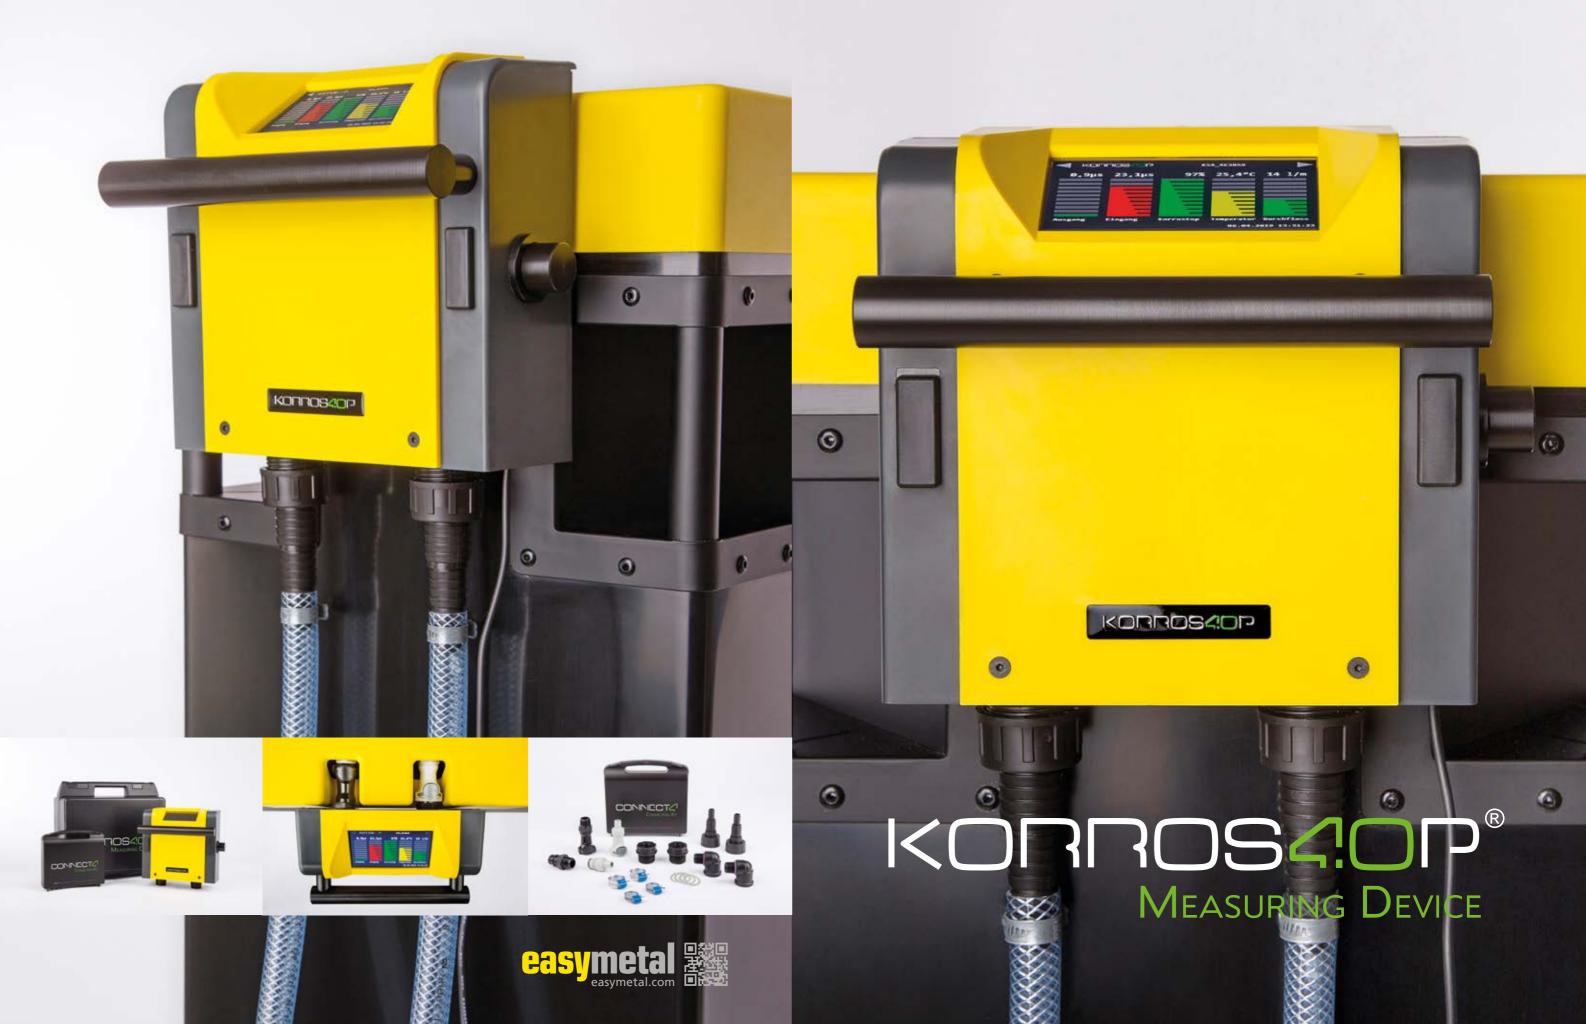

## **User Manual**

Slot for a USB drive with user manual

- Measuring device with real live data Online permanent measurement
- Dynamic measurement intervals with digital or analogue measurement illustration
- Conductive value output Conductive value input KORROSTOP (water quality) in % Water temperature Flow rate in l/min.
- 24 hour historical data storage
- Query options (logs) via LAN / PC / Wi-Fi / USB
- LAN / PC built-in web server and evaluation software
- Wi-Fi direct for mobile devices
- Data transfer via USB / LAN / Wi-Fi
- Can be built into existing company IT systems, e.g. via REST services or MQTT
- Cloud connection optional