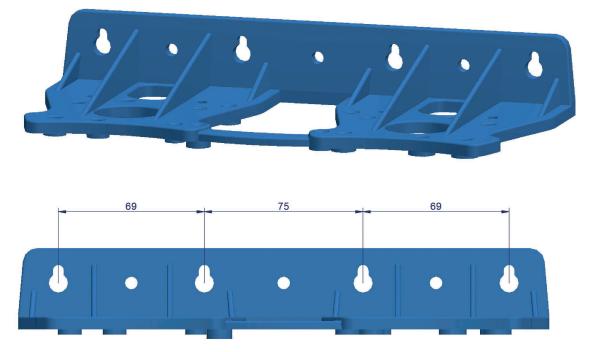

Use the drilling template to determine the distances of the required drill holes. The holes must have a diameter of 10 mm. Use the enclosed fastening elements (dowels and screws).

## Mounting bracket for the double pre-filter housing

Drilling template for the mounting bracket