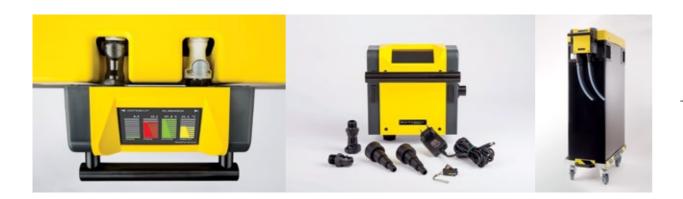

# CONINICT Connection Kit

#### 1 kit for all eventualities

Our CONNECT4 components provide compatible connectivity for every area of application.

The new CONNECT4 connection kit is compatible with all standard wire EDM machines.

Together with the KORROSTOP4.0® measuring device, the CONNECT4 connection kit is the ideal combination for your initial equipment.

We only use industry standard components.

## Compatible with all EDM machines

- Plug-and-play with EASY-quick couplings
- Switching old with new is done in the blink of an eye even during operation