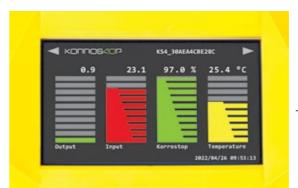

# Visualization of the water quality.

0-10

0-100

0-100

0-50°

0-40

| <b>⊙</b> |           |        |      |   |   |   |
|----------|-----------|--------|------|---|---|---|
|          | •         | KORRDS | 340P | 0 | Į |   |
| 0        | 0         |        |      | 0 |   | • |
|          | HARRING B |        |      |   |   |   |

#### State-of-the-art Technology

- Measuring device with live data Online permanent measurement
- Dynamic measurement intervals with digital or analogue measurement illustration
- Conductive value output Conductive value input KORROSTOP (water quality) in % Water temperature Flow rate in I/min.
- 24 hour historical data storage
- Query options (logs)
   via LAN / PC / Wi-Fi / USB
- Built-in web server
- Wi-Fi direct for mobile devices
- Data transfer via USB / LAN / Wi-Fi / SD-CARD
- Can be built into existing company IT systems, e.g. via REST services

Conductive value output in µs/cm

Conductive value input in µs/cm

KORROSTOP (water quality) in %

Water temperature in °C or °F (adjustable)