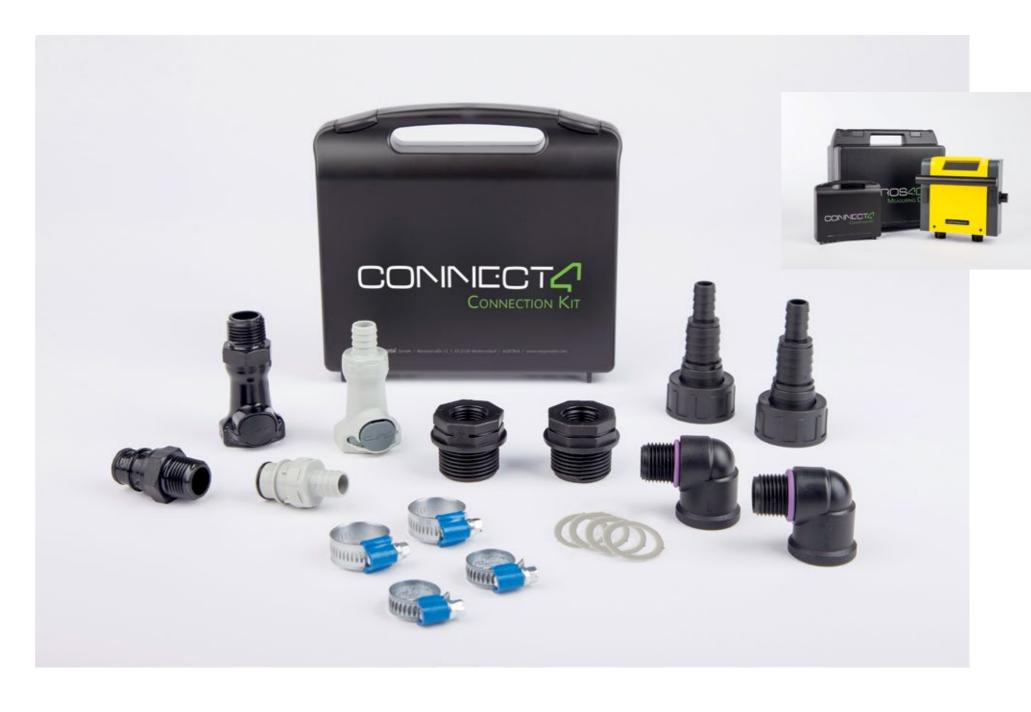

# CONINICT Connection Kit

#### 1 kit for all eventualities

Our CONNECT4 components provide compatible connectivity for every area of application.

The new CONNECT4 connection kit is compatible with all standard wire EDM machines.

Together with the KORROSTOP4.0® measuring device, the CONNECT4 connection kit is the ideal combination for your initial equipment.

We only use industry standard components.

## Compatible with all EDM machines

- Plug-and-play with EASY-quick couplings
- Switching old with new is done in the blink of an eye even during operation