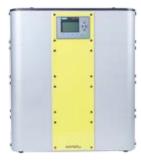

## **EASYRO**®

Water treatment for demanding production processes.

Output (24 hr) 2.400 l Weight, empty 18 kg Power consumption 250 W L/W/H 450/490/147 mm

#### EASYRO® 300

Output (24 hr) 4.800 l Weight, empty 25 kg Power consumption 250 W L/W/H 450/490/284 mm

#### EASYRO® 600

Output (24 hr) 9.600 l Weight, empty 50 kg Power consumption 600 W L/W/H 450/490/558 mm

Our partners

easymetal GmbH Resselstrasse 12, 2120 Wolkersdorf

Deionized water with the lowest conductivity and optimal pH value.