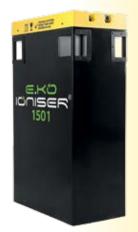

#### EDM

#### 1501

Suitable for standard applications including aluminium processing.