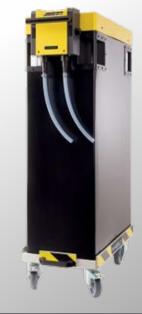

#### Technical data

| Max. flow rate             | 40 l/min          |
|----------------------------|-------------------|
| Min. flow rate             | 1 l/min           |
| Max. operating pressure    | 5 bar             |
| Max. Input conductance     | 2500 μS/cm        |
| Conductance                | < 0,1 μS/cm       |
| Permissible Input pH value | 6,5-9,5           |
| Weight                     | 160 kg            |
| Diemensions mm (L/W/H)     | 660/370/1150      |
| EASY quick coupling        | CPC 1/2"          |
| Equivalent mixed bed resin | approx. 200 liter |