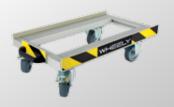

® measuring device including connection components.

- ✓ For all EDM machines
- ✓ Data logging
- ✓ Network-capable



## CONNECT

Connection components for all EDM machines.



#### Technical data

| Max. flow rate             | 40 l/min          |
|----------------------------|-------------------|
| Min. flow rate             | 1 l/min           |
| Max. operating pressure    | 5 bar             |
| Max. Input conductance     | 2500 μS/cm        |
| Conductance                | < 0,1 μS/cm       |
| Permissible Input pH value | 6,5-9,5           |
| Weight                     | 160 kg            |
| Diemensions mm (L/W/H)     | 660/370/1150      |
| EASY quick coupling        | CPC 1/2"          |
| Equivalent mixed bed resin | approx. 200 liter |



Transport trolley for E.KO IONISER®.