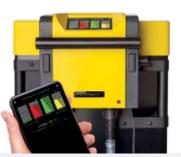

### KORROS4:OP

Reliable water quality monitoring.

KORROSTOP4.0® measuring device including connection components.

- ✓ For all EDM machines
- ✓ Data logging
- ✓ Network-capable