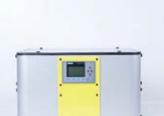

## **EASYRO**®

Water treatment for demanding production processes.

Output (24 hr) 2.400 l Weight, empty 18 kg Power consumption 250 W L/W/H 450/490/147 mm

#### EASYRO® 300

Output (24 hr) 4.800 l Weight, empty 25 kg Power consumption 250 W L/W/H 450/490/284 mm

#### EASYRO® 600

Output (24 hr) 9.600 l Weight, empty 50 kg Power consumption 600 W L/W/H 450/490/558 mm

Our partners

easymetal GmbH Resselstrasse 12, 2120 Wolkersdorf

Deionized water with the lowest conductivity and optimal pH value.